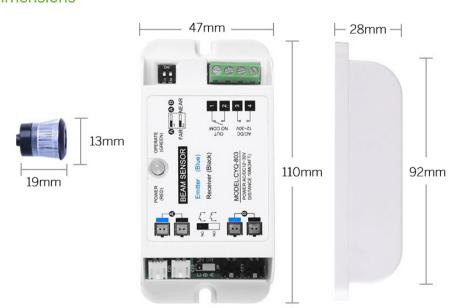

## **Dimensions**

## **Specifications**

| power supply                              | AC/DC 12V~30V  | Acceptance line              | Black 5.5M                         |
|-------------------------------------------|----------------|------------------------------|------------------------------------|
| Quiescent Current                         | 18mA           | Number of beams              | Single beam or double beam optiona |
| Operating current                         | 58mA           | Working temperature          | -42°C ~45°C                        |
| Maximum sending and receiving distance    | 10M            | Working environment humidity | 10~90%RH                           |
| Output node normally open normally closed | Skip selection | Dimensions                   | 105.5x53.4x28.5mm                  |
| External wiring launch line               | Blue 5.5M      | Appearance size              | 19x13mm                            |