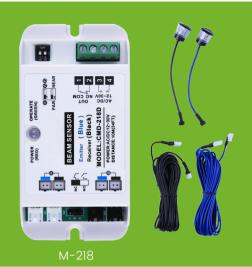

## **S4A INDUSTRIAL CO.,LIMITED**

Safety Beam Sensor For Automatic Sliding Door Operator

## **Specifications**

| power supply                              | AC/DC 12V~30V  | Acceptance line              | Black 5.5M                         |
|-------------------------------------------|----------------|------------------------------|------------------------------------|
| Quiescent Current                         | 18mA           | Number of beams              | Single beam or double beam optiona |
| Operating current                         | 58mA           | Working temperature          | -42°C ~45°C                        |
| Maximum sending and receiving distance    | 10M            | Working environment humidity | 10~90%RH                           |
| Output node normally open normally closed | Skip selection | Dimensions                   | 105.5x53.4x28.5mm                  |
| External wiring launch line               | Blue 5.5M      | Appearance size              | 19x13mm                            |